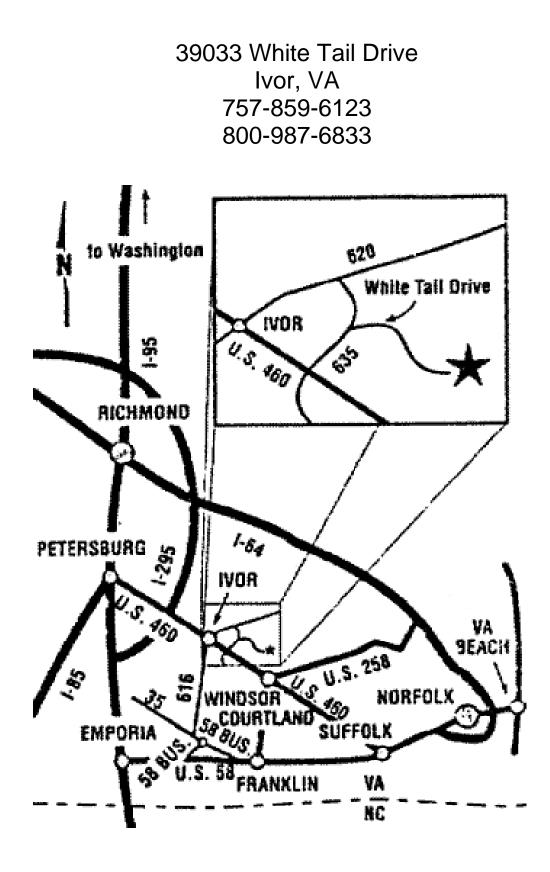

## Directions to White Tail Resort

From the West:

- 1. Take US 460 east from I-95 or I-295 at Petersburg, 35 miles to Ivor.
- 2. Continue 2.5 miles, turn left on County Rte 635.
- 3. Go 0.4 mile to White Tail Drive and follow .8 mile to gate.

From the East:

- 1. Take I-64 east or I-264 west to US 58 toward Suffolk.
- 2. Use 58 Bypass to US 460 west thru Windsor & Zuni.
- 3. Turn sharp right on County Rte. 635, 2 miles past Zuni.
- 4. Go 0.4 mile to White Tail Drive and follow .8 mile to gate.

From the South:

- 1. Take I-95 or I-85 north across Virginia border to US 58 toward Courtland.
- 2. At Courtland, take ramp for VA 35 north/US 58 Business east.
- 3. At blinking light, turn left and cross railroad tracks to continue on VA 35 north
- 4. Go 0.2 mile, turn right on County Rte 616,
- 5. Go 18 miles to Ivor, at traffic light, turn right on US 460.
- 6. Go 2 miles to County Rte 635, turn left.
- 7. Go 0.4 mile to White Tail Drive and follow .8 mile to gate.